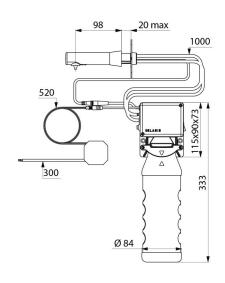

## TECHNICAL CHARACTERISTICS

BINOPTIC wall-mounted electronic soap dispenser - Ref. 512051BK

| Supply        | Mains 230/6V                    |
|---------------|---------------------------------|
| Technology    | Infrared sensor                 |
| Height        | 333mm (tank + electronic unit)  |
| Length        | 115mm                           |
| Spout length  | 98mm                            |
| Volume        | 1 litre tank                    |
| Finish        | Matte black 304 stainless steel |
| Norms         | CE                              |
| Warranty      | 30 g                            |
| Repairability | 563<br>REPARABULITY             |