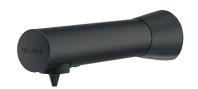

## BINOPTIC wall-mounted electronic soap dispenser

Ref. 512111BK

Liquid or foam soap dispenser

## **DESCRIPTION**

BINOPTIC wall-mounted electronic soap dispenser - Ref. 512111BK

Wall-mounted electronic soap dispenser.

Liquid or foam soap dispenser.

Vandal-resistant model for cross wall installation for walls up to 110mm.

No manual contact: infrared cell detects hands automatically.

Matte black 304 stainless steel spout.

No waste pump dispenser.

Separate electronic unit and removable tank for installation beneath the washbasin or in a service duct.

Automatic soap dispenser: mains supply with 230/6V transformer.

For vegetable-based liquid soap with maximum viscosity of 3,000 mPa.s or specific foam soap.

Total spout length: 115mm.

Supplied with flexible tube 1.20m for remote tanks.