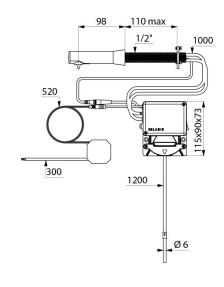

Automatic soap dispenser: mains supply with 230/6V transformer.

For vegetable-based liquid soap with maximum viscosity of 3,000 mPa.s or specific foam soap.

Total spout length: 115mm.

Supplied with flexible tube 1.20m for remote tanks.

## **TECHNICAL CHARACTERISTICS**

BINOPTIC wall-mounted electronic soap dispenser - Ref. 512111BK

| Supply        | Mains supply 230/6 V            |
|---------------|---------------------------------|
| Connector     | 1/2"                            |
| Technology    | Infrared sensor                 |
| Height        | 115mm (electronic unit)         |
| Length        | 115mm                           |
| Spout length  | 98mm                            |
| Finish        | Matte black 304 stainless steel |
| Norms         | C€                              |
| Warranty      | 30 S WASRANTY                   |
| Repairability | 50 g                            |
|               |                                 |