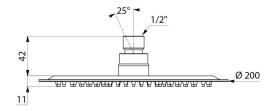

#### RAINY shower head - Ref. 708040

| Connector | <sup>1</sup> /2"    |
|-----------|---------------------|
| Height    | 42mm + 11mm         |
| Flow rate | 6 lpm               |
| Diameter  | Ø 200mm             |
| Finish    | Chrome-plated metal |
| Norms     | ACS                 |
| Warranty  | 30 B                |