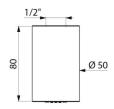

## TECHNICAL CHARACTERISTICS

RAINY shower head - Ref. 708030

| 1/2"                |
|---------------------|
| 80mm                |
| 6 lpm               |
| Ø 50mm              |
| Chrome-plated metal |
| 33 ACS              |
| 30 g                |
|                     |