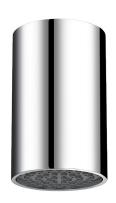

## **RAINY** shower head

Ref. 708030

Ceiling-mounted rain-effect shower head

## **DESCRIPTION**

RAINY shower head - Ref. 708030

Fixed shower head.

Flow rate 6 lpm at 3 bar.

A higher flow rate can be achieved: remove flow rate regulator. Scale-resistant head with nozzles, ligature-resistant.

Soft rain-effect flow engulfs user.

Chrome-plated metal.

Easy installation system: install the connection and then clip the shower head to it.

Inlet F½".

Shower head for ceiling-mounted installation.

30-year warranty.