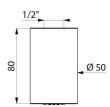

## **TECHNICAL CHARACTERISTICS**

RAINY shower head - Ref. 708030

| Connector | 1/2"                |
|-----------|---------------------|
| Height    | 80mm                |
| Flow rate | 6 lpm               |
| Diameter  | Ø 50mm              |
| Finish    | Chrome-plated metal |
| Norms     | 33 ACS              |
| Warranty  | 30 g<br>WARRANTY    |
|           |                     |