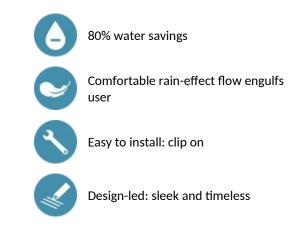

#### **ADVANTAGES**

230mm).

RAINY shower head - Ref. 708200

Soft rain-effect flow engulfs user.

Rain-effect shower head, cross wall

### **TECHNICAL CHARACTERISTICS**

A higher flow rate can be achieved: remove flow rate regulator.

Easy installation system: install the connection in the wall and then clip the

Shower head for cross wall installation (maximum partition thickness:

Scale-resistant head with nozzles, ligature-resistant.