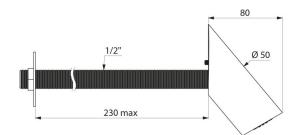

### **TECHNICAL CHARACTERISTICS**

A higher flow rate can be achieved: remove flow rate regulator.

Easy installation system: install the connection in the wall and then clip the

Shower head for cross wall installation (maximum partition thickness:

230mm).

RAINY shower head - Ref. 708200

Soft rain-effect flow engulfs user.

Rain-effect shower head, cross wall

#### RAINY shower head - Ref. 708200

| Connector | 1⁄2"                 |
|-----------|----------------------|
| Depth     | Maximum 230mm + 80mm |
| Flow rate | 6 lpm                |
| Diameter  | Ø 50mm               |
| Finish    | Chrome-plated metal  |
| Norms     | B ACS                |
| Warranty  |                      |