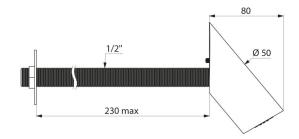

Soft rain-effect flow engulfs user.

Chrome-plated metal.

Easy installation system: install the connection in the wall and then clip the shower head to it.

Inlet F½".

Shower head for cross wall installation (maximum partition thickness: 230mm).

## **TECHNICAL CHARACTERISTICS**

RAINY shower head - Ref. 708200

| Connector | 1/2"                 |
|-----------|----------------------|
| Depth     | Maximum 230mm + 80mm |
| Flow rate | 6 lpm                |
| Diameter  | Ø 50mm               |
| Finish    | Chrome-plated metal  |
| Norms     | ₩ ACS                |
| Warranty  | 30 g                 |
|           |                      |