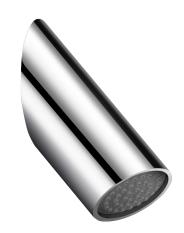

## **RAINY shower head**

Ref. 708200

Rain-effect shower head, cross wall

## **DESCRIPTION**

RAINY shower head - Ref. 708200

Fixed shower head.

Flow rate 6 lpm at 3 bar.

A higher flow rate can be achieved: remove flow rate regulator.

Scale-resistant head with nozzles, ligature-resistant.

Soft rain-effect flow engulfs user.

Chrome-plated metal.

Easy installation system: install the connection in the wall and then clip the shower head to it.

Inlet F½".

Shower head for cross wall installation (maximum partition thickness: 230mm).