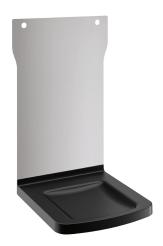

# **Drip tray**

Ref. 512067S

For soap or hydroalcoholic gel dispenser

#### DESCRIPTION

Drip tray - Ref. 512067S

Drip tray for soap or hydroalcoholic gel dispenser. Polished satin bacteriostatic 304 stainless steel, polypropylene. Drip tray to collect residual gel. For soap dispensers 51058... and 512066... 30-year warranty.