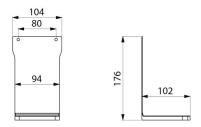

#### Drip tray - Ref. 512067S

| Height   | 177mm                                             |
|----------|---------------------------------------------------|
| Depth    | 106mm                                             |
| Width    | 104mm                                             |
| Finish   | Polished satin 304 stainless steel, polypropylene |
| Warranty | 30 B                                              |