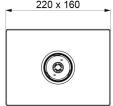

## TECHNICAL CHARACTERISTICS

TEMPOSTOP time flow shower valve - Ref. 749239

| Connector  | 1/2"                            |
|------------|---------------------------------|
| Technology | Time flow                       |
| Height     | 160mm                           |
| Depth      | 60mm                            |
| Width      | 220mm                           |
| Flow rate  | 6 lpm                           |
| Finish     | Bright polished stainless steel |
| Norms      | ACS ①                           |
| Warranty   | 30 g                            |