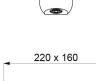

## TECHNICAL CHARACTERISTICS

TEMPOSTOP time flow shower valve - Ref. 749239

| Connector  | 1/2"                            |
|------------|---------------------------------|
| Technology | Time flow                       |
| Height     | 160mm                           |
| Depth      | 60mm                            |
| Width      | 220mm                           |
| Flow rate  | 6 lpm                           |
| Finish     | Bright polished stainless steel |
| Norms      | ACS ①                           |
| Warranty   | 30 g                            |