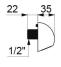

## TECHNICAL CHARACTERISTICS

TEMPOSTOP time flow shower valve - Ref. 749239

| Connector  | 1/2"                            |
|------------|---------------------------------|
| Technology | Time flow                       |
| Height     | 160mm                           |
| Depth      | 60mm                            |
| Width      | 220mm                           |
| Flow rate  | 6 lpm                           |
| Finish     | Bright polished stainless steel |
| Norms      | ACS ①                           |
| Warranty   | 30 g                            |