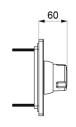

## TECHNICAL CHARACTERISTICS

TEMPOSTOP time flow shower valve - Ref. 749239

| Connector  | 1/2"                            |
|------------|---------------------------------|
| Technology | Time flow                       |
| Height     | 160mm                           |
| Depth      | 60mm                            |
| Width      | 220mm                           |
| Flow rate  | 6 lpm                           |
| Finish     | Bright polished stainless steel |
| Norms      | ACS ①                           |
| Warranty   | 30 g                            |