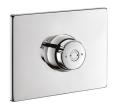

## **DESCRIPTION**

TEMPOSTOP time flow shower valve - Ref. 749239

Recessed time flow shower kit, kit 2/2:

Tamperproof bright polished stainless steel control plate 160 x 220mm. TEMPOSTOP  $\frac{3}{4}$ " time flow valve for mixed water supply.

Ligature-resistant ring.

Time flow ~30 seconds.

Flow rate 6 lpm at 3 bar, can be adjusted.

Chrome-plated, tamperproof, scale-resistant ROUND shower head with automatic flow rate regulation.

Solid brass body.

Stopcock M½" with filter.

Chrome-plated Bayblend® metal control.

30-year warranty.

Order with waterproof housing ref. 749BOX