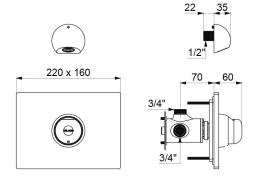

## TECHNICAL CHARACTERISTICS

TEMPOMIX time flow shower mixer - Ref. 790219

| Connector  | 1/2"                            |
|------------|---------------------------------|
| Technology | Time flow                       |
| Height     | 160mm                           |
| Depth      | 130mm                           |
| Width      | 220mm                           |
| Flow rate  | 6 lpm                           |
| Finish     | Bright polished stainless steel |
| Norms      | ACS 📜 🙆 🗓                       |
| Warranty   | 30 g                            |