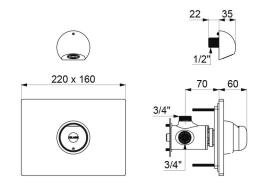

#### **TEMPOMIX** time flow shower mixer - Ref. 790219

Recessed time flow shower mixer kit, kit 2/2 : Tamperproof bright polished stainless steel wall plate 160 x

220mm.
TEMPOMIX 3/4" single control mixer.

Ligature-resistant collar.

Temperature control and operation on the push-button. Maximum temperature limiter (can be adjusted by the installer).

Time flow  $\sim$ 30 seconds, soft-touch operation.

Flow rate 6 lpm at 3 bar.

Chrome-plated, tamperproof ROUND shower head with scaleresistant nozzle and automatic flow rate regulation.

Concealed fixings, stopcocks M½".

Chrome-plated metal control.

Integrated non-return valves and filters.

#### TEMPOMIX time flow shower mixer - Ref. 790219

| Connector  | 1/2"                            |
|------------|---------------------------------|
| Technology | Time flow                       |
| Height     | 160mm                           |
| Depth      | 130mm                           |
| Width      | 220mm                           |
| Flow rate  | 6 lpm                           |
| Finish     | Bright polished stainless steel |
| Norms      | ACS 🐧 🕚 🗓                       |
| Warranty   | 30 g                            |
|            |                                 |