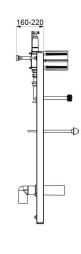

## **TECHNICAL CHARACTERISTICS**

TEMPOFIX 3 frame system for urinals - Ref. 543006

| Connector | 1/2"                      |
|-----------|---------------------------|
| Height    | 985 - 1,385mm             |
| Depth     | 160 - 220mm               |
| Width     | 430mm                     |
| Finish    | Black powder-coated steel |
| Warranty  | 30 E                      |