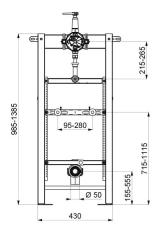

## **TECHNICAL CHARACTERISTICS**

TEMPOFIX 3 frame system for urinals - Ref. 543006

| Connector | 1/2"                      |
|-----------|---------------------------|
| Height    | 985 - 1,385mm             |
| Depth     | 160 - 220mm               |
| Width     | 430mm                     |
| Finish    | Black powder-coated steel |
| Warranty  | 30 E                      |