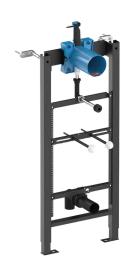

## **TEMPOFIX 3 frame system for urinals**

Ref. 543006

Steel frame system for urinals Ø 35mm

## **DESCRIPTION**

TEMPOFIX 3 frame system for urinals - Ref. 543006

Frame system for urinals Ø 35mm, kit 1/2:

Black powder-coated steel frame for wall-mounted installation.

Fixes to floor and load-bearing walls with anchoring bolts supplied.

Adjustable bracket from 95 - 280mm.

Frame height can be adjusted from 0 to 200mm.

Ø 50mm soil pipe with waterproof seal and tube with connection washer Ø 35mm.

Delivered pre-mounted.

Compatible with solid wall finishes from 13 to 120mm.

Supplied with recessed housing

Valve configured for system flush, with accessories and connection protection. 30-year warranty.

Order with control plate references 430006, 430016, 430036, 778700 or 778707.