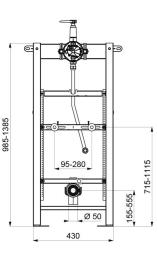

#### TEMPOFIX 3 frame system for urinals - Ref. 543006D

| Connector | 1⁄2"                      |
|-----------|---------------------------|
| Height    | 985 - 1,385mm             |
| Depth     | 160 - 220mm               |
| Width     | 430mm                     |
| Finish    | Black powder-coated steel |
| Warranty  | 30 B                      |
|           |                           |