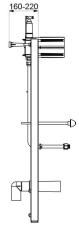

#### TEMPOFIX 3 frame system for urinals - Ref. 543006D

| Connector | 1⁄2"                      |
|-----------|---------------------------|
| Height    | 985 - 1,385mm             |
| Depth     | 160 - 220mm               |
| Width     | 430mm                     |
| Finish    | Black powder-coated steel |
| Warranty  | 30 B                      |
|           |                           |