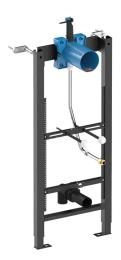

#### TEMPOFIX 3 frame system for urinals - Ref. 543006D

Frame system for urinal with flexible ½", kit ½: Black powder-coated steel frame for wall-mounted installation. Fixes to floor and load-bearing walls with anchoring bolts supplied. Adjustable bracket from 95 - 280mm. Frame height can be adjusted from 0 to 200mm. Ø 50mm soil pipe with waterproof seal. Tube with ½" brass connection for urinals with flexible inlet. Delivered pre-mounted. Compatible with solid wall finishes from 13 - 120mm. Supplied with recessed housing. Valve configured for system flush, with accessories and connection protection.. 30-year warranty. Order with control plate references 430006, 430016, 430036, 778700 or 778707.