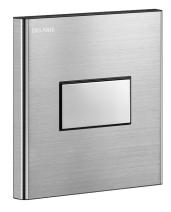

# TEMPOFLUX control plate for urinals

Ref. 778700

Time flow valve 3 sec with soft-touch operation - For urinals

#### DESCRIPTION TEMPOFLUX control plate for urinals - Ref. 778700

Control plate and time flow valve TEMPOFLUX F½", kit 2/2: Satin finish stainless steel wall plate 145 x 145mm. Chrome-plated metal button. Soft-touch operation. Time flow pre-set at ~3 seconds. Flow rate pre-set at 0.15 L/sec. at 3 bar, can be adjusted up to 0.3 L/sec. Compatible with sea water, rain water and grey water. Complies with European standard EN 12541 (class II acoustic level). Install in waterproof housing with waterproof collar, filter and stopcock. Suitable for people with reduced mobility. 30-year warranty. Order with frame system references 543006 for urinals Ø 35mm, 543006D for