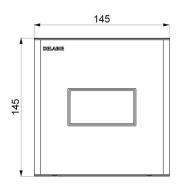

#### DESCRIPTION TEMPOFLUX control plate for urinals - Ref. 778700

Control plate and time flow valve TEMPOFLUX F½", kit 2/2: Satin finish stainless steel wall plate 145 x 145mm. Chrome-plated metal button. Soft-touch operation. Time flow pre-set at ~3 seconds. Flow rate pre-set at 0.15 L/sec. at 3 bar, can be adjusted up to 0.3 L/sec. Compatible with sea water, rain water and grey water. Complies with European standard EN 12541 (class II acoustic level). Install in waterproof housing with waterproof collar, filter and stopcock. Suitable for people with reduced mobility. 30-year warranty. Order with frame system references 543006 for urinals Ø 35mm, 543006D for

#### TEMPOFLUX control plate for urinals - Ref. 778700

| Technology | Time flow             |
|------------|-----------------------|
| Length     | 145mm                 |
| Width      | 145mm                 |
| Finish     | Satin stainless steel |
| Norms      | 3                     |
| Warranty   | 30 M                  |