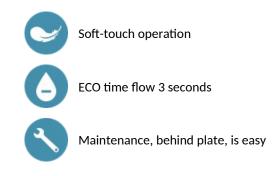

### **ADVANTAGES**

#### DESCRIPTION TEMPOFLUX control plate for urinals - Ref. 778700

Control plate and time flow valve TEMPOFLUX F½", kit 2/2: Satin finish stainless steel wall plate 145 x 145mm. Chrome-plated metal button. Soft-touch operation. Time flow pre-set at ~3 seconds. Flow rate pre-set at 0.15 L/sec. at 3 bar, can be adjusted up to 0.3 L/sec. Compatible with sea water, rain water and grey water. Complies with European standard EN 12541 (class II acoustic level). Install in waterproof housing with waterproof collar, filter and stopcock. Suitable for people with reduced mobility. 30-year warranty. Order with frame system references 543006 for urinals Ø 35mm, 543006D for