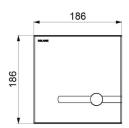

Satin finish stainless steel wall plate 186 x 186mm and chrome-plated metal button, with integrated electronics.

Control plate can be installed manually.

TEMPOMATIC F%" flush valve is compatible with sea water, rain water and grey water.

#### TEMPOMATIC dual control plate for WCs - Ref. 464000

| Supply     | 230/6V mains supply      |
|------------|--------------------------|
| Connector  | F¾"                      |
| Technology | Electronic and time flow |
| Length     | 186mm                    |
| Width      | 186mm                    |
| Finish     | Satin stainless steel    |
| Norms      | JWRAS                    |