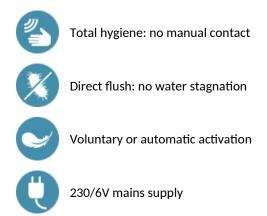

Shock-resistant infrared presence detection sensor.

Detection delay is 10 seconds.

Two modes of activation:

- Contactless: the flush operates automatically after each user leaves, ensuring the bowl is rinsed between each user.

- By pressing on the anti-blocking push-button.

The flush will activate even if the power supply fails.

"Intelligent" automatic rinsing: flush volume adapts according to use - 3L "short" usage, 6L "long" usage - (can be adjusted to 2L/4L or 5L/9L).

#### TEMPOMATIC dual control plate for WCs - Ref. 464000

| Supply     | 230/6V mains supply      |
|------------|--------------------------|
| Connector  | F¾"                      |
| Technology | Electronic and time flow |
| Length     | 186mm                    |
| Width      | 186mm                    |
| Finish     | Satin stainless steel    |
| Norms      | JWRAS                    |