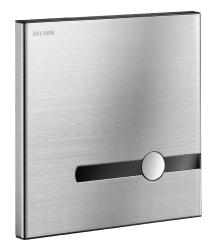

#### TEMPOMATIC dual control plate for WCs - Ref. 464000

TEMPOMATIC recessed, dual control, electronic valve for direct flush, kit 2/2: Flush system without cistern: directly connected to pipework.

Battery-operated with CR123 6V Lithium batteries.

Satin finish stainless steel wall plate 186 x 186mm and chrome-plated metal button, with integrated electronics.

Control plate can be installed manually.

TEMPOMATIC F%" flush valve is compatible with sea water, rain water and grey water.