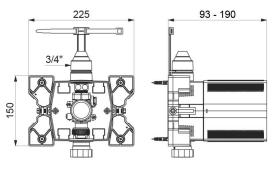

#### Recessed waterproof housing for TEMPOMATIC WCs - Ref. 464SBOX

| Connector | F¾"         |
|-----------|-------------|
| Height    | 150mm       |
| Depth     | 93 to 190mm |
| Width     | 225mm       |
| Norms     | JWRAS T     |
| Warranty  | 30 Mar      |