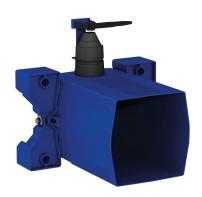

#### DESCRIPTION

Recessed waterproof housing for TEMPOMATIC WCs - Ref. 464SBOX

Recessed waterproof housing, kit 1/2: Flush system without cistern: directly connected to pipework. Compatible with 230/6V mains supply (cable and transformer supplied). Collar with waterproof seal. Hydraulic connection to the outside and maintenance from the front. Adjusts to all types of installation (rails, solid walls, panels). Compatible with wall finishes from 10 - 120mm (while maintaining the minimum recessing depth of 93mm). Suitable for standard or "pipe-in-pipe" supply. Stopcock and flow rate adjustment, activation and electronic unit are all integrated and accessible from the front. Backflow prevention device inside the housing. Secure system flush without sensitive elements. Outlet connection for PVC tube Ø26/32mm. 30-year warranty.