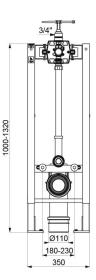

## TECHNICAL CHARACTERISTICS

#### TEMPOFIX 3 self-supporting frame system for WCs - Ref. 564005DE

| Connector  | 3⁄4"                      |
|------------|---------------------------|
| Technology | Electronic and time flow  |
| Height     | 1000 to 1320mm            |
| Depth      | 157 - 177mm               |
| Width      | 350mm                     |
| Diameter   | Ø 110mm outlet            |
| Finish     | Black powder-coated steel |
| Warranty   |                           |