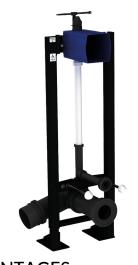

#### TEMPOFIX 3 self-supporting frame system for WCs - Ref. 564005DE

Self-supporting frame system for wall-hung WCs, kit 1/2: Black powder-coated steel frame:

- With large feet for fixing to load-bearing floors.
- Frame height can be adjusted from 0 200mm (with 1m mark).
- Compatible with solid walls from 10 120mm.
- Ø 32mm flush tube with Ø 55mm connection washer.
- ABS soil pipe, Ø 110mm HDPE outlet with waterproof seal, with 2 setting positions.

Recessed waterproof housing: flush system without cistern, directly connected to pipework.

- Compatible with TEMPOMATIC dual control or TEMPOMATIC Connect electronic WC valves.
- Compatible with 230/6V mains supply.
- Backflow prevention device inside the housing.
- Integrated stopcock and flow rate regulation.

Supplied pre-mounted.

30-year warranty.

Order with control plate references 464000, 464050, 465000 or 465050.