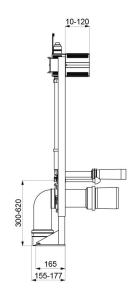

#### TEMPOFIX 3 self-supporting frame system for WCs - Ref. 564005DE

Self-supporting frame system for wall-hung WCs, kit 1/2: Black powder-coated steel frame:

- With large feet for fixing to load-bearing floors.
- Frame height can be adjusted from 0 200mm (with 1m mark).
- Compatible with solid walls from 10 120mm.
- Ø 32mm flush tube with Ø 55mm connection washer.
- ABS soil pipe, Ø 110mm HDPE outlet with waterproof seal, with 2 setting positions.

Recessed waterproof housing: flush system without cistern, directly connected to pipework.

- Compatible with TEMPOMATIC dual control or TEMPOMATIC Connect electronic WC valves.
- Compatible with 230/6V mains supply.
- Backflow prevention device inside the housing.
- Integrated stopcock and flow rate regulation.

#### TEMPOFIX 3 self-supporting frame system for WCs - Ref. 564005DE

| Connector  | 3⁄4"                      |
|------------|---------------------------|
| Technology | Electronic and time flow  |
| Height     | 1000 to 1320mm            |
| Depth      | 157 - 177mm               |
| Width      | 350mm                     |
| Diameter   | Ø 110mm outlet            |
| Finish     | Black powder-coated steel |
| Warranty   |                           |