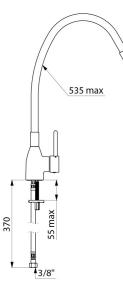

## DESCRIPTION

Single hole deck-mounted mixer - Ref. 2526T2

Single hole deck-mounted mixer, flexible has no retainer, flexible H. 535mm maximum. Mechanical mixer with flexible swivelling hand spray with smooth interior and hygienic flow straightener. Ø 35mm ceramic cartridge. Flow rate 9 lpm at 3 bar. Slimline control lever. Chrome-plated brass body. PEX flexibles F3/8" with filters and non-return valves. Reinforced fixings. Mixer suitable for intensive use in professional kitchens. Mixer with 30-year warranty.

## TECHNICAL CHARACTERISTICS

Single hole deck-mounted mixer - Ref. 2526T2

| Flow rate     | 9 lpm                 |
|---------------|-----------------------|
| Norms         | ACS                   |
| Warranty      | <b>30</b><br>WARRANTY |
| Repairability | AEDARABLETY           |