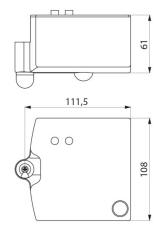

#### DESCRIPTION Removable drip tray - Ref. 510624RC

Metallised anthracite drip tray. Removable drip tray prevents any water dripping onto the wall or floor. For anthracite SPEEDJET 2 reference 510624C. Dimensions: 108 x 115 x 61mm.

61mm

111,5mm

108mm

Metallised anthracite