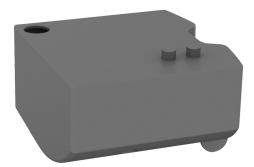

#### DESCRIPTION Removable drip tray - Ref. 510624RC

Metallised anthracite drip tray. Removable drip tray prevents any water dripping onto the wall or floor. For anthracite SPEEDJET 2 reference 510624C. Dimensions: 108 x 115 x 61mm.

### ADVANTAGES

Prevents water dripping onto the wall or floor

Easy to maintain

Removable: easy to clean and maintain