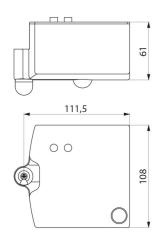

## **TECHNICAL CHARACTERISTICS**

Removable drip tray - Ref. 510624RW

| Height | 61mm        |
|--------|-------------|
| Length | 111,5mm     |
| Width  | 108mm       |
| Finish | Matte white |

© DELABIE