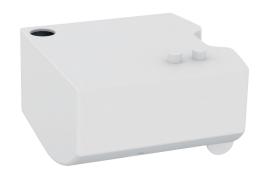

## Removable drip tray

Ref. 510624RW

Reservoir for SPEEDJET 2 white - 510624W

## **DESCRIPTION**

Removable drip tray - Ref. 510624RW

White drip tray

Removable drip tray prevents any water dripping onto the wall or floor. For anthracite SPEEDJET 2 reference 510624W.

Dimensions: 108 x 115 x 61mm.