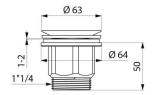

## **TECHNICAL CHARACTERISTICS**

HYGIÉNA basin waste - Ref. 6110BK

Connector

11/4"

© DELABIE https://www.delabie.co.uk