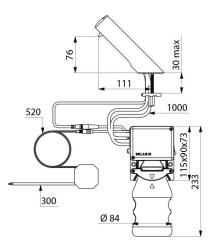

#### TEMPOMATIC 4 deck-mounted electronic soap dispenser - Ref. 512531P

| Supply        | 230/6V mains supply |
|---------------|---------------------|
| Technology    | Infrared sensor     |
| Drop height   | 76mm                |
| Spout length  | 111mm               |
| Volume        | 1-litre tank        |
| Norms         | CE                  |
| Warranty      | 30 MARCANTY         |
| Repairability |                     |