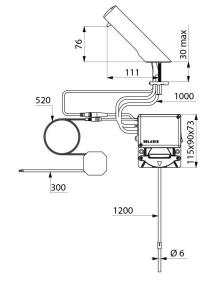

Automatic soap dispenser: mains supply with 230/6V transformer.

For vegetable-based liquid soap with a maximum viscosity of 3,000 mPa.s or specialist foam soap.

Spout length: 111mm.

Supplied with a flexible tube 1.20m long for remote tanks (tank not supplied).

## TECHNICAL CHARACTERISTICS

TEMPOMATIC 4 deck-mounted electronic soap dispenser - Ref. 512131P

| Supply        | 230/6V mains supply               |
|---------------|-----------------------------------|
| Technology    | Infrared sensor                   |
| Length        | Tube: 1.2m                        |
| Drop height   | 76mm                              |
| Spout length  | 111mm                             |
| Finish        | Chrome-plated 304 stainless steel |
| Norms         | C€                                |
| Warranty      | 30 S WARRANTY                     |
| Repairability | 50 g                              |
|               |                                   |