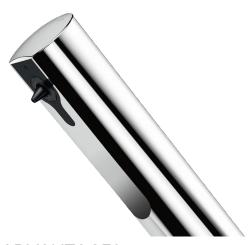

## TEMPOMATIC 4 deckmounted electronic soap dispenser

Ref. 512131P

TEMPOMATIC 4 electronic soap dispenser

TEMPOMATIC 4 deck-mounted electronic soap dispenser - Ref. 512131P

Deck-mounted electronic soap dispenser.

Liquid or foam soap dispenser.

No manual contact: hands are automatically detected by infrared cell.

Spout made from chrome-plated 304 stainless steel.

No waste pump dispenser.

Separate electronic unit and removable tank for installation under the basin.

Automatic soap dispenser: mains supply with 230/6V transformer.

For vegetable-based liquid soap with a maximum viscosity of 3,000 mPa.s or specialist foam soap.

Spout length: 111mm.

Supplied with a flexible tube 1.20m long for remote tanks (tank not supplied).