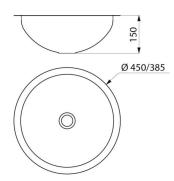

#### HEMI inset washbasin Ø 385mm - Ref. 120490BK

Round washbasin for recessed installation from above or below.

Basin internal diameter: 385mm.

Cut-out diameter: 400mm for installation from above, 380mm

#### HEMI inset washbasin Ø 385mm - Ref. 120490BK

| Height    | 150mm                           |
|-----------|---------------------------------|
| Thickness | 0.8mm                           |
| Finish    | Matte black 304 stainless steel |
| Norms     | CE @                            |
| Warranty  | 30 g                            |