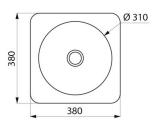

#### Countertop QUADRA washbasin - Ref. 120650BK

Countertop, semi-recessed washbasin, 380x380mm. Suitable for use with wall-mounted or extended mixer/tap. Basin internal diameter: 310mm.

Cutout diameter: 310mm.

### Countertop QUADRA washbasin - Ref. 120650BK

| Height    | 130mm                           |
|-----------|---------------------------------|
| Length    | 380mm                           |
| Width     | 380mm                           |
| Thickness | 1.2mm                           |
| Finish    | Matte black 304 stainless steel |
| Norms     | CE @                            |
| Warranty  | 30 WARRANTY                     |
|           |                                 |