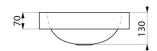

### Countertop QUADRA washbasin - Ref. 120650BK

| Height    | 130mm                           |
|-----------|---------------------------------|
| Length    | 380mm                           |
| Width     | 380mm                           |
| Thickness | 1.2mm                           |
| Finish    | Matte black 304 stainless steel |
| Norms     | CE @                            |
| Warranty  | 30 WARRANTY                     |
|           |                                 |