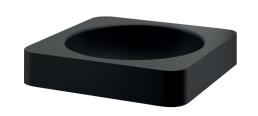

# **Countertop QUADRA** washbasin

Ref. 120650BK

Matte black 304 stainless steel - Countertop

#### Countertop QUADRA washbasin - Ref. 120650BK

Countertop, semi-recessed washbasin, 380x380mm. Suitable for use with wall-mounted or extended mixer/tap. Basin internal diameter: 310mm.

Cutout diameter: 310mm.

Bacteriostatic 304 stainless steel. Stainless steel thickness: 1.2mm. Matte black Teflon® finish.

One-piece, seam-free pressed bowl.

Rounded edges prevent injury. Supplied without waste. Waste with black finish can be added (6110BK) or chrome finish (6110).