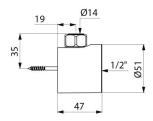

## **TECHNICAL CHARACTERISTICS**

Reinforced exposed union - Ref. 841215

| Connector | 1/2"   |
|-----------|--------|
| Length    | 47mm   |
| Diameter  | Ø 51mm |
| Warranty  | 30 g   |

© DELABIE https://www.delabie.co.uk