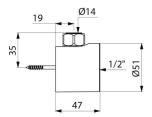

## **Reinforced exposed union**

Ref. 841215

For TEMPOMATIC 3 & 4



## DESCRIPTION Reinforced exposed union - Ref. 841215

Reinforced exposed union. Supplied with sleek concealment plate. Recommended for the installation of TEMPOMATIC 3 or TEMPOMATIC 4 wallmounted basin taps with exposed supply. 30-year warranty.

## ADVANTAGES



Reinforced union

Sleek concealment



Compatibility: TEMPOMATIC 3 and TEMPOMATIC 4

## TECHNICAL CHARACTERISTICS

| Remoted exposed dinori Ren. 041213 | ed union - Ref. 841215 |
|------------------------------------|------------------------|
|------------------------------------|------------------------|

Connector½"Length47mmDiameterØ 51mmWarranty🔊