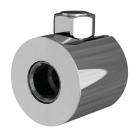

## DESCRIPTION Reinforced exposed union - Ref. 841215

Reinforced exposed union. Supplied with sleek concealment plate. Recommended for the installation of TEMPOMATIC 3 or TEMPOMATIC 4 wallmounted basin taps with exposed supply. 30-year warranty.

## ADVANTAGES

Reinforced union

Sleek concealment

Compatibility: TEMPOMATIC 3 and TEMPOMATIC 4