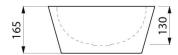

#### Countertop ALGUI washbasin - Ref. 120110BK

| Height    | 165mm                           |
|-----------|---------------------------------|
| Thickness | 1.2mm                           |
| Finish    | Matte black 304 stainless steel |
| Norms     | CE @                            |
| Warranty  | 30 g                            |