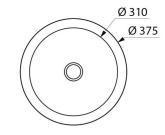

### Countertop ALGUI washbasin - Ref. 120110BK

Countertop washbasin, Ø 375mm.

Suitable for use with wall-mounted or extended mixer/tap.

Basin internal diameter: 310mm. Bacteriostatic 304 stainless steel. Stainless steel thickness: 1.2mm. Matte black Teflon® finish.