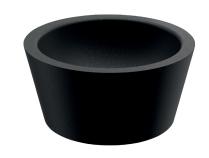

# Countertop ALGUI washbasin

Ref. 120110BK

Matte black 304 stainless steel - Countertop

### Countertop ALGUI washbasin - Ref. 120110BK

Countertop washbasin, Ø 375mm.

Suitable for use with wall-mounted or extended mixer/tap.

Basin internal diameter: 310mm. Bacteriostatic 304 stainless steel. Stainless steel thickness: 1.2mm. Matte black Teflon® finish.