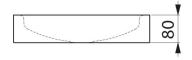

## TECHNICAL CHARACTERISTICS

UNITO countertop washbasin - Ref. 120810BK

| Height    | 80mm                            |
|-----------|---------------------------------|
| Length    | 395mm                           |
| Width     | 350mm                           |
| Thickness | 1.2mm                           |
| Finish    | Matte black 304 stainless steel |
| Norms     | CE @                            |
| Warranty  | 30 g                            |
|           |                                 |