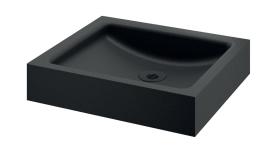

## **UNITO** countertop washbasin

Ref. 120810BK

Matte black 304 stainless steel - Countertop

## **DESCRIPTION**

UNITO countertop washbasin - Ref. 120810BK

Countertop washbasin, 395x350mm.

Suitable for use with wall-mounted or extended mixer/tap.

Bacteriostatic 304 stainless steel. Stainless steel thickness: 1.2mm. Matte black Teflon® finish.