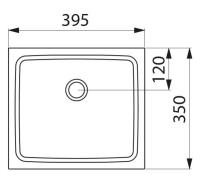

## **DESCRIPTION**

UNITO countertop washbasin - Ref. 120810BK

Countertop washbasin, 395x350mm.

Suitable for use with wall-mounted or extended mixer/tap.

Bacteriostatic 304 stainless steel. Stainless steel thickness: 1.2mm. Matte black Teflon® finish.

## TECHNICAL CHARACTERISTICS

UNITO countertop washbasin - Ref. 120810BK

| Height    | 80mm                            |
|-----------|---------------------------------|
| Length    | 395mm                           |
| Width     | 350mm                           |
| Thickness | 1.2mm                           |
| Finish    | Matte black 304 stainless steel |
| Norms     | CE @                            |
| Warranty  | 30 g                            |
|           |                                 |