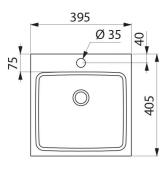

#### DESCRIPTION UNITO wall-mounted washbasin - Ref. 121830BK

Wall-mounted washbasin, 395 x 400mm.
Bacteriostatic 304 stainless steel.
Stainless steel thickness: 1.2mm.
Matte black Teflon® finish.
Rounded edges prevent injury.
With Ø 35mm central tap hole.
Supplied without waste. Waste with black finish can be added (6110BK) or chrome finish (6110).
Without overflow.
CE marked. Complies with European standard EN 14688.
Weight: 3.6kg.
30-year warranty.

## TECHNICAL CHARACTERISTICS

UNITO wall-mounted washbasin - Ref. 121830BK

| Height    | 80mm                            |
|-----------|---------------------------------|
| Length    | 395mm                           |
| Width     | 405mm                           |
| Thickness | 1.2mm                           |
| Finish    | Matte black 304 stainless steel |
| Norms     | CE 🗵                            |
| Warranty  | 30 M                            |