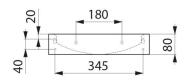

## TECHNICAL CHARACTERISTICS

UNITO wall-mounted washbasin - Ref. 121830BK

| Height    | 80mm                            |
|-----------|---------------------------------|
| Length    | 395mm                           |
| Width     | 405mm                           |
| Thickness | 1.2mm                           |
| Finish    | Matte black 304 stainless steel |
| Norms     | CE 🗵                            |
| Warranty  | 30 M                            |