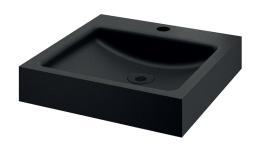

# UNITO wall-mounted washbasin

Ref. 121830BK

Matte black 304 stainless steel

#### DESCRIPTION UNITO wall-mounted washbasin - Ref. 121830BK

Wall-mounted washbasin, 395 x 400mm.
Bacteriostatic 304 stainless steel.
Stainless steel thickness: 1.2mm.
Matte black Teflon® finish.
Rounded edges prevent injury.
With Ø 35mm central tap hole.
Supplied without waste. Waste with black finish can be added (6110BK) or chrome finish (6110).
Without overflow.
CE marked. Complies with European standard EN 14688.
Weight: 3.6kg.
30-year warranty.