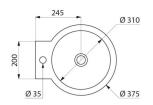

#### MINI BAILA wall-mounted washbasin - Ref. 121180BK

Wall-mounted washbasin. Basin internal diameter: 310mm. Bacteriostatic 304 stainless steel.

Stainless steel thickness: 1mm.
Matte black Teflon® finish.

Rounded edges prevent injury. With central tap hole Ø 35mm.

Supplied without waste. Waste with black finish can be added (6110BK) or chrome finish (6110).

Without overflow. Supplied with fixing elements.

## MINI BAILA wall-mounted washbasin - Ref. 121180BK

| Height    | 290mm                           |
|-----------|---------------------------------|
| Length    | 375mm                           |
| Width     | 430mm                           |
| Thickness | 1mm                             |
| Finish    | Matte black 304 stainless steel |
| Norms     | CE ©                            |
| Warranty  | 30 g                            |