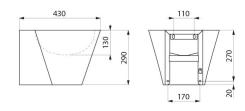

## MINI BAILA wall-mounted washbasin - Ref. 121180BK

| Height    | 290mm                           |
|-----------|---------------------------------|
| Length    | 375mm                           |
| Width     | 430mm                           |
| Thickness | 1mm                             |
| Finish    | Matte black 304 stainless steel |
| Norms     | CE ©                            |
| Warranty  | 30 g                            |