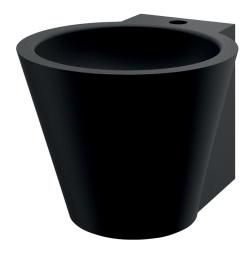

# MINI BAILA wallmounted washbasin

Ref. 121180BK

Matte black 304 stainless steel

#### MINI BAILA wall-mounted washbasin - Ref. 121180BK

Wall-mounted washbasin. Basin internal diameter: 310mm. Bacteriostatic 304 stainless steel.

Stainless steel thickness: 1mm.
Matte black Teflon® finish.

Rounded edges prevent injury. With central tap hole Ø 35mm.

Supplied without waste. Waste with black finish can be added (6110BK) or chrome finish (6110).

Without overflow. Supplied with fixing elements.