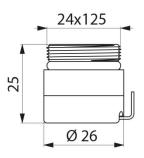

## **TECHNICAL CHARACTERISTICS**

Push-fit BIOFIL connector M24/125 - Ref. 820125

| Connector | Push-fit connector M24/125 |
|-----------|----------------------------|
| Height    | 24 mm                      |
| Finish    | Chrome-plated brass        |
| Norms     | ACS [JWRAS]                |
| Warranty  | 30 g                       |