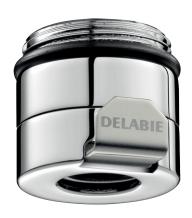

## Push-fit BIOFIL connector M24/125

Ref. 820125

For wall-mounted fixed showers or shower panels

## **DESCRIPTION**

Push-fit BIOFIL connector M24/125 - Ref. 820125

Push-fit connector M24/125 for wall-mounted fixed showers or shower panels.

For quick and easy installation of filtration devices on wall-mounted showers or a DELABIE shower panel (SPORTING, SECURITHERM, etc.). 30-year warranty.