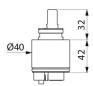

## TECHNICAL CHARACTERISTICS

Ø40mm ceramic cartridge - Ref. N009AG75

Diameter

Ø40mm cartridge

© DELABIE https://www.delabie.co.uk