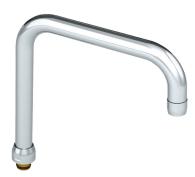

## Swivelling tubular spout

Ref. 963200145F

Over spout

## DESCRIPTION

Swivelling tubular spout - Ref. 963200145F

Ø22mm swivelling tubular over spout in chrome-plated brass with premounted flow straightener. Spout H.135mm and L.200mm with nut 3/4". For sink mixers and Catering mixers.