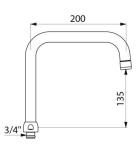

## DESCRIPTION

Swivelling tubular spout - Ref. 963200145F

Ø22mm swivelling tubular over spout in chrome-plated brass with premounted flow straightener. Spout H.135mm and L.200mm with nut 3/4". For sink mixers and Catering mixers.

## **TECHNICAL CHARACTERISTICS**

| Swivelling tubular spout | - Ref. 963200145F |
|--------------------------|-------------------|
|--------------------------|-------------------|

| Drop height   | 135mm               |
|---------------|---------------------|
| Spout length  | 200mm               |
| Finish        | Chrome-plated brass |
| Norms         | <u>()</u>           |
| Repairability | 500 REAMANULTY      |