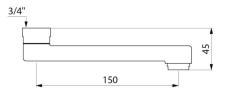

## **TECHNICAL CHARACTERISTICS**

| Flat swivelling under spout - Ref. 943150 |               |                     |
|-------------------------------------------|---------------|---------------------|
|                                           | Connector     | 3/4"                |
|                                           | Height        | 45mm                |
|                                           | Spout length  | 150mm               |
|                                           | Finish        | Chrome-plated brass |
|                                           | Repairability | 50                  |