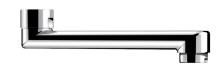

## Flat swivelling under spout

Ref. 943150

Under spout

## DESCRIPTION

Flat swivelling under spout - Ref. 943150

Flat swivelling under spout in chrome-plated brass, Ø22mm. Spout H.45mm L.150mm with pre-mounted flow straightener and nut 3/4". Smooth interior reduces niches where bacteria can develop. For wall-mounted mixers, within product range 2446.