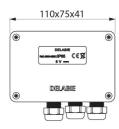

## **DESCRIPTION**

Electronic control unit - Ref. 495446BC

Electronic control unit.
Electronic unit for TEMPOMATIC basin mixers and taps.
With duty flush feature.
Works with a 6V battery supply.
Dimensions: 110 x 75 x 41mm.

## **TECHNICAL CHARACTERISTICS**

Electronic control unit - Ref. 495446BC

| Supply     | 6V batteries |
|------------|--------------|
| Technology | Electronic   |
| Depth      | 41mm         |
| Length     | 110mm        |
| Width      | 75mm         |
|            |              |