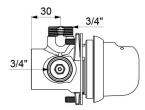

## **DESCRIPTION**

TEMPOMIX time flow shower mixer - Ref. 790975

Exposed time flow shower panel:

TEMPOMIX ¾" single control mixer.

For panels from 8 to 16mm.

Temperature adjustment and operation on control.

Maximum temperature limiter (can be adjusted by installer).

Soft-touch operation.

Time flow ~30 seconds.

Flow rate 12 lpm at 3 bar, can be adjusted.

Chrome-plated solid brass.

Integrated filters and non-return valves.

## TECHNICAL CHARACTERISTICS

TEMPOMIX time flow shower mixer - Ref. 790975

| Connector  | 3/4"        |
|------------|-------------|
| Technology | Time flow   |
| Flow rate  | 12 lpm      |
| Norms      | ACS 📜       |
| Warranty   | 30 WARRANTY |
|            |             |