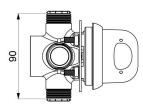

## **DESCRIPTION**

TEMPOMIX time flow shower mixer - Ref. 790975

Exposed time flow shower panel:

TEMPOMIX ¾" single control mixer.

For panels from 8 to 16mm.

Temperature adjustment and operation on control.

Maximum temperature limiter (can be adjusted by installer).

Soft-touch operation.

Time flow ~30 seconds.

Flow rate 12 lpm at 3 bar, can be adjusted.

Chrome-plated solid brass.

Integrated filters and non-return valves.

## TECHNICAL CHARACTERISTICS

TEMPOMIX time flow shower mixer - Ref. 790975

| Connector  | 3/4"        |
|------------|-------------|
| Technology | Time flow   |
| Flow rate  | 12 lpm      |
| Norms      | ACS 📜       |
| Warranty   | 30 WARRANTY |
|            |             |