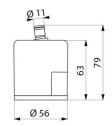

(filter only, excludes any flow rate restriction in the tap).

Space saving, suitable for taps with a low spout height: H. 63mm, Ø 56mm. Controlled management of retro-contamination: protective skirt and angled connector for optimal positioning (filter position can be adjusted so the water does not flow directly on to the waste).

## **TECHNICAL CHARACTERISTICS**

BIOFIL 4-month tap and wall shower filter - Ref. 30450

| Technology | Point-of-use filtration                                    |
|------------|------------------------------------------------------------|
| Height     | 63mm                                                       |
| Flow rate  | 4.6 lpm at 1 bar, 7.6 lpm at 3 bar and 9.4<br>lpm at 5 bar |
| Diameter   | 56mm                                                       |
| Lifespan   | 4 months                                                   |
| Norms      | ACS WRAS CE KTW DWGL                                       |