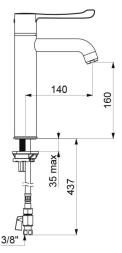

# SECURITHERM BIOCLIP sequential thermostatic sink mixer

Ref. H9625

Removable sequential thermostatic mixer H. 160mm L. 140mm

Single hole mixer with curved spout H. 160mm L. 140mm fitted with a hygienic flow straightener with no impurity retention and thermal shock-resistant. Scale-resistant sequential thermostatic cartridge for single control of flow rate and temperature.

#### SECURITHERM BIOCLIP sequential thermostatic sink mixer - Ref. H9625

| Supply              | 3/8"                                    |
|---------------------|-----------------------------------------|
| Technology          | Removable sequential thermostatic mixer |
| Drop height         | 160mm                                   |
| Spout length        | 140mm                                   |
| Flow rate           | 9 lpm                                   |
| Temperature limiter | Yes                                     |
| Finish              | Chrome-plated brass                     |
| Warranty            | 30 S                                    |