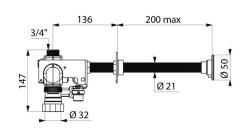

## **DESCRIPTION**

TEMPOFLUX 3 AB flush system - Ref. 763256

Flush system without cistern: directly connected to pipework.

For walls ≤ 200mm.

Soft-touch operation.

AB anti-blocking system: flush only takes place once the push-button is released.

In-line inlet M¾".

Complies with European standard EN 12541 (class II acoustic level).

Cut-to-size threaded rod.

Upstream supply pipes: minimum Ø 20mm required at all points (including connectors).

Base flow rate: 1L/sec at 1 bar dynamic pressure.

## TECHNICAL CHARACTERISTICS

TEMPOFLUX 3 AB flush system - Ref. 763256

| Connector  | 3/4"      |
|------------|-----------|
| Technology | Time flow |
| Warranty   | 30 to     |