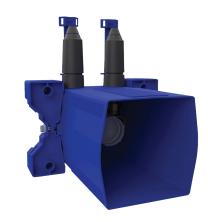

## Recessing housing for thermostatic shower mixers

Ref. H96CBOX

Sequential mixer, kit 1/2

## **DESCRIPTION**

Recessing housing for thermostatic shower mixers - Ref. H96CBOX

Waterproof recessing housing for sequential thermostatic shower mixer, kit 1/2·

- Collar with waterproof seal.
- Hydraulic connection from the outside and maintenance from the front.
- Water supply connects from the top.
- Adjusts to all types of installations (rails, solid walls, panels).
- Compatible with wall finishes 10 120mm (while maintaining the minimum recessing depth of 83mm).
- Suitable for standard or "pipe-in-pipe" supply.
- Stopcocks and flow rate adjustment, filters and cartridge are all integrated and accessible from the front.
- Sequential thermostatic shower mixer.
- Supplied in 2 kits: secure system flush without sensitive elements. 30-year warranty.