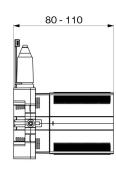

## TECHNICAL CHARACTERISTICS

Recessing housing for thermostatic shower mixers - Ref. H96CBOX

| Connector  | 1/2"                                                  |
|------------|-------------------------------------------------------|
| Technology | SECURITHERM Securitouch sequential thermostatic mixer |
| Depth      | 80-110mm                                              |
| Width      | 225mm                                                 |
| Norms      | ACS WRAS                                              |
| Warranty   | 30 K                                                  |
|            |                                                       |