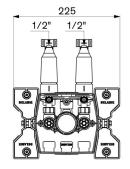

## TECHNICAL CHARACTERISTICS

Recessing housing for thermostatic shower mixers - Ref. H96CBOX

| Connector  | 1/2"                                                  |
|------------|-------------------------------------------------------|
| Technology | SECURITHERM Securitouch sequential thermostatic mixer |
| Depth      | 80-110mm                                              |
| Width      | 225mm                                                 |
| Norms      | ACS WRAS                                              |
| Warranty   | 30 K                                                  |
|            |                                                       |