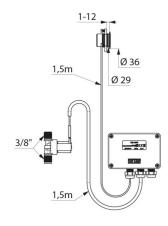

## **DESCRIPTION**

**TEMPOMATIC** electronic basin tap valve - Ref. 447100

Electronic basin tap valve for panel installation:
Mains supply with 3/8" solenoid valve.
230/12V transformer.
Independent IP65 electronic control unit.
Flow rate pre-set at 3 lpm at 3 bar.
Active, infrared presence detection.
Adjustable presence detection range.
Adjustable duty flush function (pre-set to ~60 seconds every 24h after last use).
Installation for panels from 1 - 12mm.
Anti-blocking feature.
Suitable for people with reduced mobility.
30-year warranty.

## **TECHNICAL CHARACTERISTICS**

**TEMPOMATIC** electronic basin tap valve - Ref. 447100

| Supply    | 230/12V mains supply |
|-----------|----------------------|
| Connector | 3/8"                 |
| Norms     | ACS ( ©              |
| Warranty  | 30 S                 |