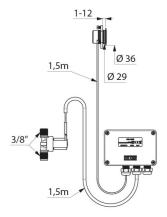

## **DESCRIPTION**

TEMPOMATIC electronic basin tap valve - Ref. 447100

Electronic basin tap valve for panel installation:

Mains supply with 3/8" solenoid valve.

230/12V transformer.

Independent IP65 electronic control unit.

Flow rate pre-set at 3 lpm at 3 bar.

Active, infrared presence detection.

Adjustable presence detection range.

Adjustable duty flush function (pre-set to ~60 seconds every 24h after last use).

Installation for panels from 1 - 12mm.

## TECHNICAL CHARACTERISTICS

**TEMPOMATIC** electronic basin tap valve - Ref. 447100

| Supply    | 230/12V mains supply |
|-----------|----------------------|
| Connector | 3/8"                 |
| Norms     | ACS ( E ( )          |
| Warranty  | 30 g                 |