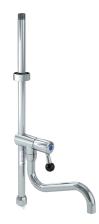

## **Pre-rinse short column**

Ref. 433500

With bib tap and swivelling spout

## DESCRIPTION

Pre-rinse short column - Ref. 433500

Pre-rinse short brass column, H. 516mm. Bib tap with valve head with reinforced mechanism and ergonomic control. Swivelling spout L. 200mm. Column suitable for intensive use in professional kitchens.

Comfort: ergonomic control & swivelling spout

Suitable for intensive use