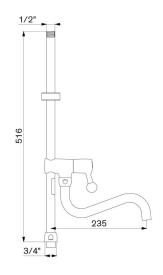

## TECHNICAL CHARACTERISTICS

| Pre-rinse short column - Ref. 433500 |                       |
|--------------------------------------|-----------------------|
| Supply                               | 3/4"                  |
| Connector                            | 1/2"                  |
| Height                               | 516mm                 |
| Spout length                         | 200mm                 |
| Warranty                             | <b>30</b><br>WARRANTY |
|                                      |                       |