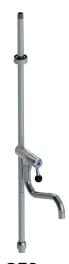

## Pre-rinse long column

Ref. 433800

With bib tap and swivelling spout

Pre-rinse long column - Ref. 433800

Pre-rinse long brass column, H. 816mm.

Bib tap with valve head with reinforced mechanism and ergonomic control. Swivelling spout L. 200mm.

Column suitable for intensive use in professional kitchens.

## **ADVANTAGES**

Comfort: ergonomic control & swivelling spout

Suitable for intensive use