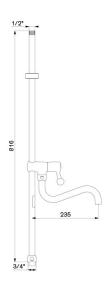

## **TECHNICAL CHARACTERISTICS**

Pre-rinse long column - Ref. 433800

| Supply       | 3/4"                |
|--------------|---------------------|
| Connector    | 1/2"                |
| Height       | 816mm               |
| Spout length | 200mm               |
| Finish       | Chrome-plated brass |
| Warranty     | 30 g                |