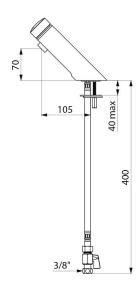

## **TECHNICAL CHARACTERISTICS**

TEMPOMIX 3 AB time flow mixer - Ref. 794000AB

| Connector    | F%"       |
|--------------|-----------|
| Technology   | Time flow |
| Drop height  | 70mm      |
| Spout length | 105mm     |
| Flow rate    | 3 lpm     |
| Norms        | ₩ ACS     |
| Warranty     | 30 EX     |
|              |           |