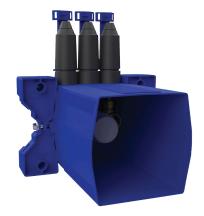

#### Recessing housing for mechanical shower mixers - Ref. 254BOX

Waterproof recessing housing for mechanical shower mixers, kit 1/2.

- Collar with waterproof seal.
- Hydraulic connection from the outside and maintenance from the front. - Top inlets.
- Adjusts to all types of installations (rails, solid walls, panels).
- Compatible with wall finishes 10 120mm (while maintaining the minimum recessing depth of 83mm).
- Suitable for standard or "pipe-in-pipe" supply.

- Stopcocks and flow rate adjustment, filters and cartridge are all integrated and accessible from the front.

- Mechanical shower mixer.
- Supplied in 2 kits: secure system flush without sensitive elements. 30-year warranty.