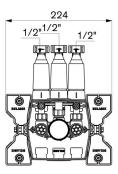

#### Recessing housing for mechanical shower mixers - Ref. 254BOX

| Supply   | 1/2"                  |
|----------|-----------------------|
| Depth    | 80 - 110mm            |
| Width    | 224mm                 |
| Norms    |                       |
| Warranty | <b>30</b><br>WARDANTY |