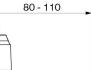

#### Recessing housing for mechanical shower mixers - Ref. 254BOX

| Supply   | 1/2"                  |
|----------|-----------------------|
| Depth    | 80 - 110mm            |
| Width    | 224mm                 |
| Norms    |                       |
| Warranty | <b>30</b><br>WARDANTY |