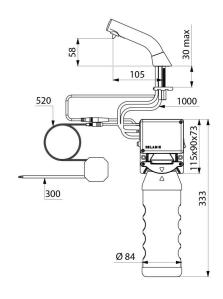

For vegetable-based liquid soap with maximum viscosity of 3,000 mPa.s or specific foam soap.

Compatible with hydroalcoholic gel.

Total spout length: 105mm. Supplied with 1 litre tank.

BINOPTIC electronic soap dispenser with 30-year warranty.

## **TECHNICAL CHARACTERISTICS**

BINOPTIC deck-mounted electronic soap dispenser - Ref. 512021S

| Supply        | Mains supply 230/6V               |
|---------------|-----------------------------------|
| Technology    | Infrared sensor                   |
| Drop height   | 58mm                              |
| Spout length  | 105mm                             |
| Volume        | 1-litre tank                      |
| Finish        | Satin finish 304 stainless steel. |
| Norms         | CE                                |
| Warranty      | 30 g                              |
| Repairability | 50 g                              |
|               |                                   |