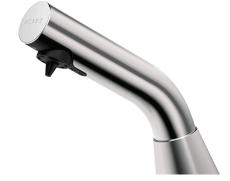

## **DESCRIPTION**

BINOPTIC deck-mounted electronic soap dispenser - Ref. 512021S

Deck-mounted electronic soap dispenser.

Liquid soap, foam soap or hydroalcoholic gel dispenser.

No manual contact: infrared cell detects hands automatically.

Satin finish 304 stainless steel spout.

No waste pump dispenser.

Separate electronic unit and removable tank for installation beneath the washbasin.

Automatic soap dispenser: mains supply with 230/6V transformer.

For vegetable-based liquid soap with maximum viscosity of 3,000 mPa.s or specific foam soap.

Compatible with hydroalcoholic gel.

Total spout length: 105mm. Supplied with 1 litre tank.

BINOPTIC electronic soap dispenser with 30-year warranty.