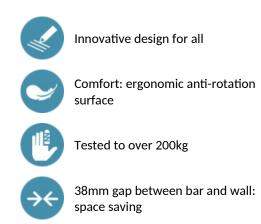

#### DESCRIPTION

Be-Line® matte black grab bar, 300mm Ø 35mm - Ref. 511903BK

Be-Line<sup>®</sup> grab bar Ø 35mm, for people with reduced mobility. For use as a handrail or grab bar for WCs, showers or baths. Aluminium tube, 3mm thick. Solid aluminium fixing points. Rounded profile Ø 35mm with ergonomic flat front face that prevents rotation for an optimal grip.

Matte black powder-coated finish provides a good visual contrast with the wall.

Uniform surface for easy maintenance and hygiene.

38mm gap between the bar and the wall: minimal space prevents the forearm passing between the bar and the wall, reducing the risk of fracture in case of loss of balance.

Concealed fixings.

Supplied with stainless steel screws Ø 8 x 70mm for concrete walls. 300mm centre-to-centre.

Tested to over 200kg. Maximum recommended user weight: 135kg. Grab bar with a 30-year warranty. CE marked.