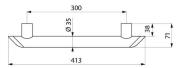

### **TECHNICAL CHARACTERISTICS**

Be-Line® matte black grab bar, 300mm Ø 35mm - Ref. 511903BK

| Length        | 300mm                           |
|---------------|---------------------------------|
| Diameter      | Ø 35mm                          |
| Thickness     | 3mm                             |
| Finish        | Matte black 304 stainless steel |
| Norms         | CE 🗅                            |
| Warranty      |                                 |
| Repairability |                                 |