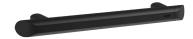

# Be-Line<sup>®</sup> matte black grab bar, 300mm Ø 35mm

Ref. 511903BK

Matte black powder-coated aluminium

#### DESCRIPTION

Be-Line® matte black grab bar, 300mm Ø 35mm - Ref. 511903BK

Be-Line<sup>®</sup> grab bar Ø 35mm, for people with reduced mobility. For use as a handrail or grab bar for WCs, showers or baths. Aluminium tube, 3mm thick. Solid aluminium fixing points. Rounded profile Ø 35mm with ergonomic flat front face that prevents rotation for an optimal grip.

Matte black powder-coated finish provides a good visual contrast with the wall.

Uniform surface for easy maintenance and hygiene.

38mm gap between the bar and the wall: minimal space prevents the forearm passing between the bar and the wall, reducing the risk of fracture in case of loss of balance.