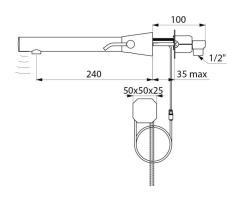

#### BINOPTIC MIX 2 electronic basin mixer - Ref. 484000

| Supply       | 230/6V mains supply |
|--------------|---------------------|
| Connector    | M½"                 |
| Technology   | Electronic          |
| Spout length | 240mm               |
| Flow rate    | 3 lpm               |
| Finish       | Satin               |
| Norms        | ACS                 |
| Warranty     | 30 MARCANTY         |