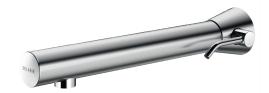

# **BINOPTIC MIX 2 electronic** basin mixer

Ref. 484000

Mains, recessed, stopcocks, L. 240mm

#### BINOPTIC MIX 2 electronic basin mixer - Ref. 484000

Recessed satin electronic basin mixer:

230/6V mains supply.

Reduced-stagnation solenoid valve and electronic unit are integrated into the body of the mixer.